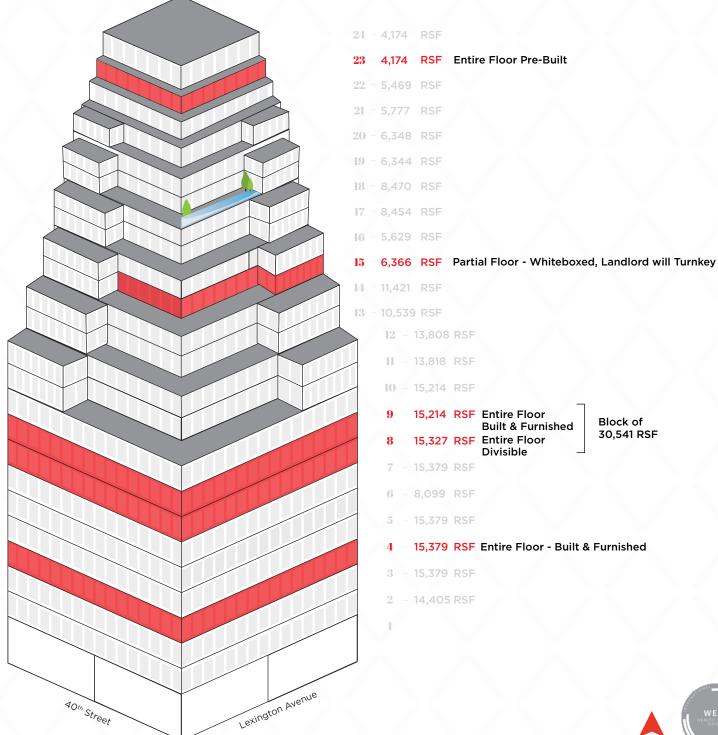

# think you.

SAVANNA

partial and full floors ranging from

3,314 - 15,379 rsf

## floor 4 - entire floor built & furnished 15,379 RSF

## floor 9 - entire floor built & furnished 15,214 RSF

Click to View Virtual Tour

40th Street

Can be combined with 8th Floor - 30,541 Total RSF

## floor 8 - entire floor core and shell 15,327 RSF

## floor 15 - partial floor whiteboxed, landlord will turnkey 6,366 RSF

## floor 23 - full floor pre-built 4,174 RSF