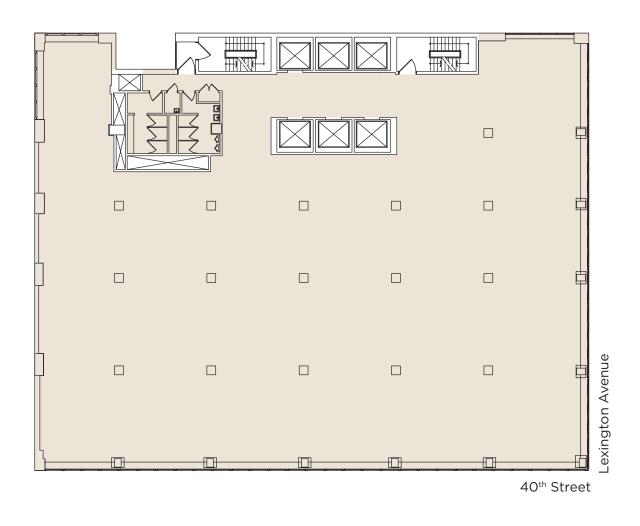

## floor 8 - entire floor core and shell 15,327 RSF

Click to View Virtual Tour

40th Street

Can be combined with 8th Floor - 30,541 Total RSF