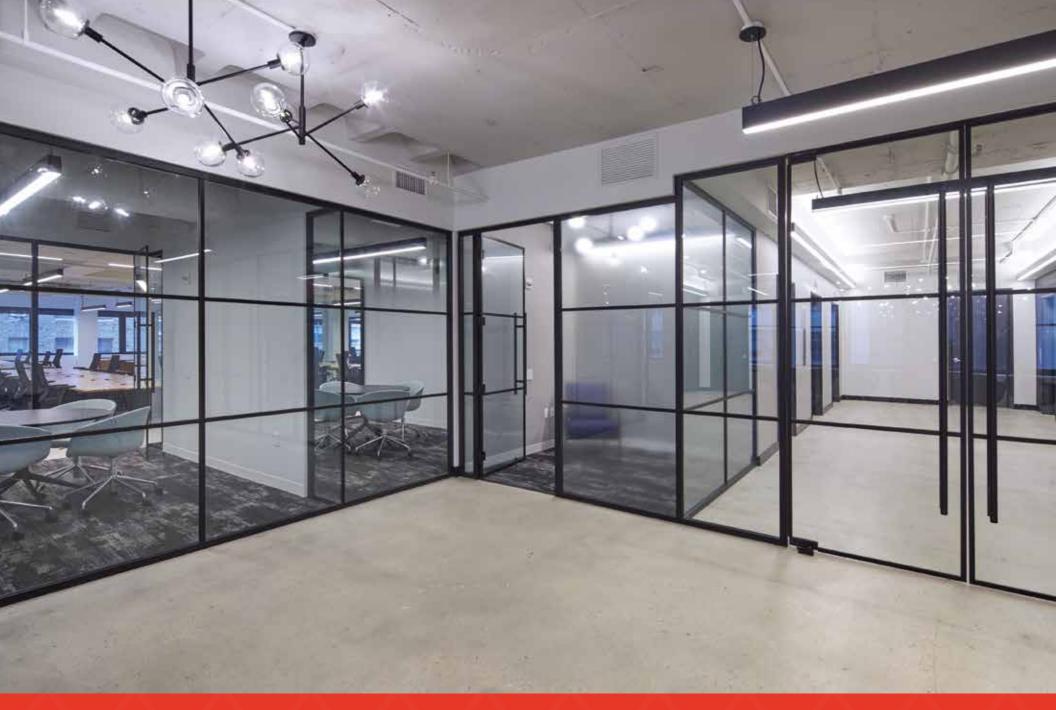

## floor 15 - partial floor whiteboxed, landlord will turnkey 6,366 RSF

#### PERSONNEL

| TOTAL HEADCOUNT                      | 42 |
|--------------------------------------|----|
| RECEPTIONIST                         | 1  |
| WORKSTATIONS<br>(30" x 72" BENCHING) | 37 |
| OFFICES                              | 4  |