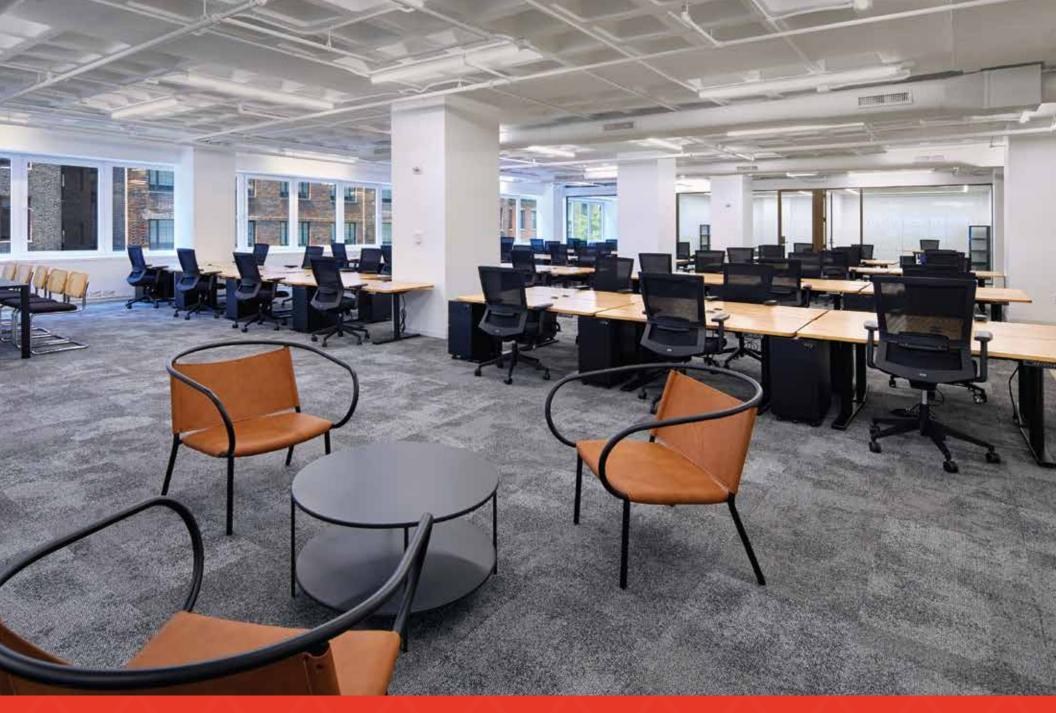

## floor 9 - entire floor built & furnished 15,214 RSF

#### PERSONNEL

| TOTAL HEADCOUNT                      | 85 |
|--------------------------------------|----|
| RECEPTIONIST                         | 1  |
| WORKSTATIONS<br>(30" x 72" BENCHING) | 72 |
| OFFICES                              | 12 |