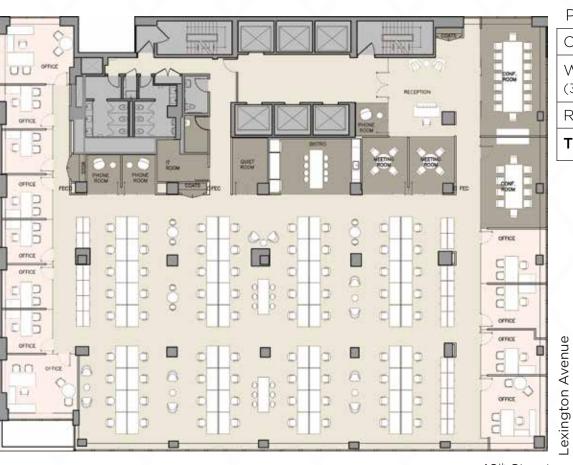

## floor 4 - entire floor built & furnished 15,379 RSF

#### PERSONNEL

| TOTAL HEADCOUNT                      | 76 |
|--------------------------------------|----|
| RECEPTIONIST                         | 1  |
| WORKSTATIONS<br>(30" x 72" BENCHING) | 72 |
| OFFICES                              | 3  |