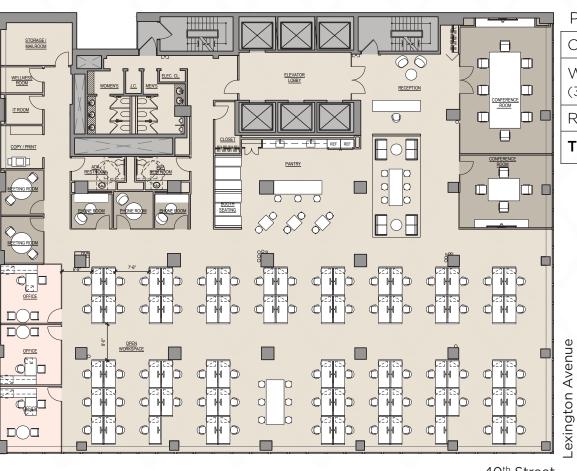

## floor 9 - entire floor built & furnished 15,214 RSF

#### PERSONNEL

| TOTAL HEADCOUNT                      | 85 |
|--------------------------------------|----|
| RECEPTIONIST                         | 1  |
| WORKSTATIONS<br>(30" x 72" BENCHING) | 72 |
| OFFICES                              | 12 |