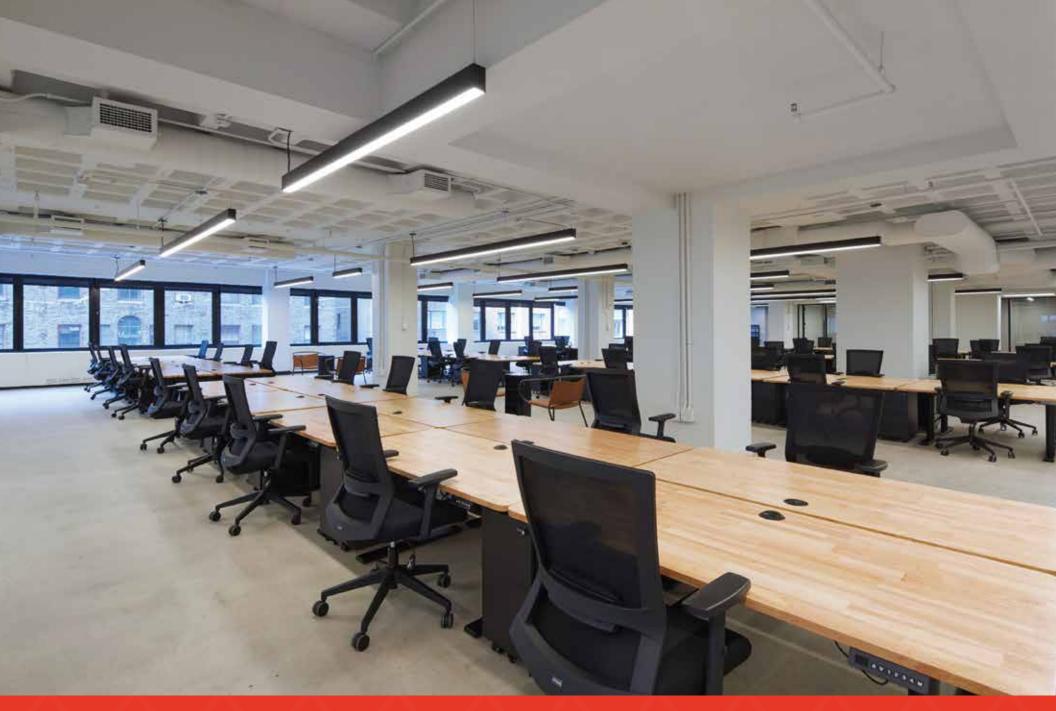

## floor 23 - full floor pre-built 4,174 RSF

#### PERSONNEL

| TOTAL HEADCOUNT                      | 42 |
|--------------------------------------|----|
| RECEPTIONIST                         | 1  |
| WORKSTATIONS<br>(30" x 72" BENCHING) | 18 |
| OFFICES                              | 1  |