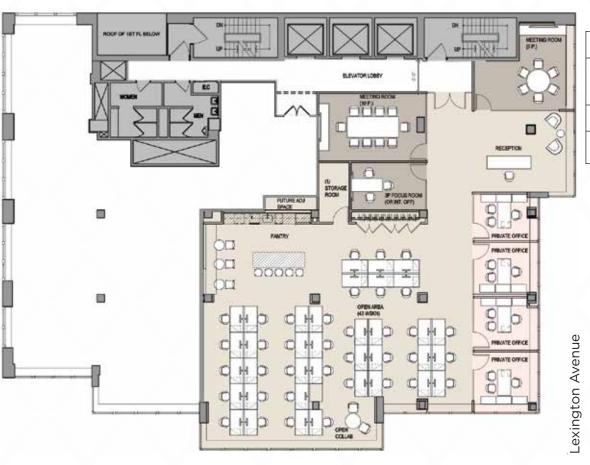

## floor 9 - entire floor built & furnished 15,214 RSF

#### PERSONNEL

| TOTAL HEADCOUNT                      | 85 |
|--------------------------------------|----|
| RECEPTIONIST                         | 1  |
| WORKSTATIONS<br>(30" x 72" BENCHING) | 72 |
| OFFICES                              | 12 |