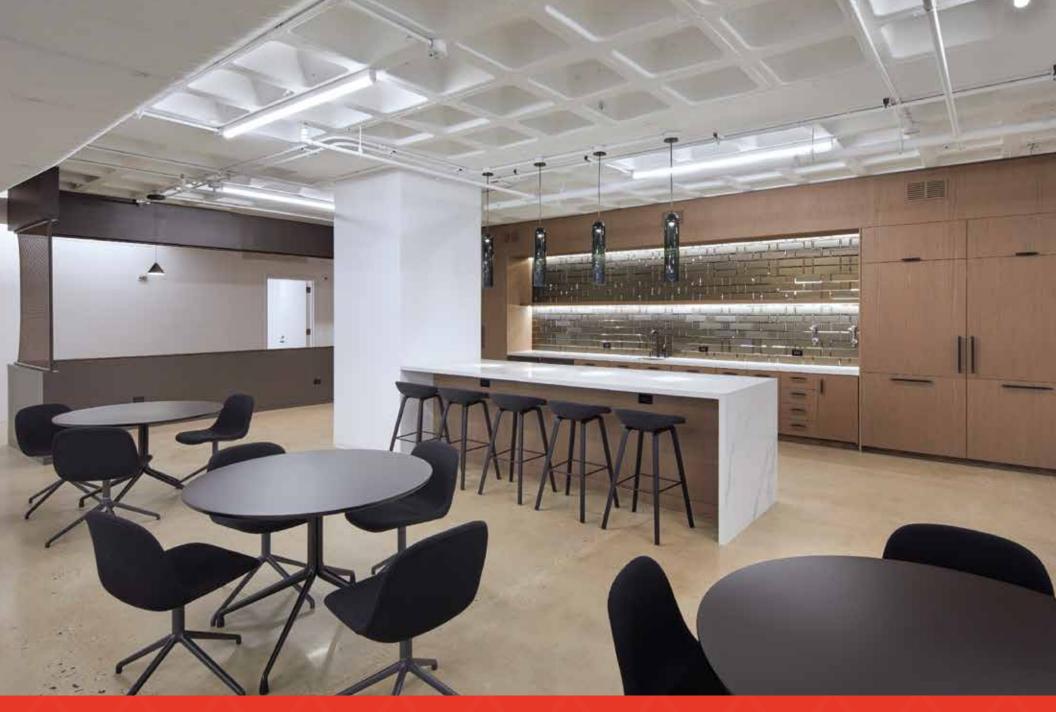

## floor 4 - entire floor built & furnished 15,379 RSF

#### PERSONNEL

| TOTAL HEADCOUNT                      | 76 |
|--------------------------------------|----|
| RECEPTIONIST                         | 1  |
| WORKSTATIONS<br>(30" x 72" BENCHING) | 72 |
| OFFICES                              | 3  |