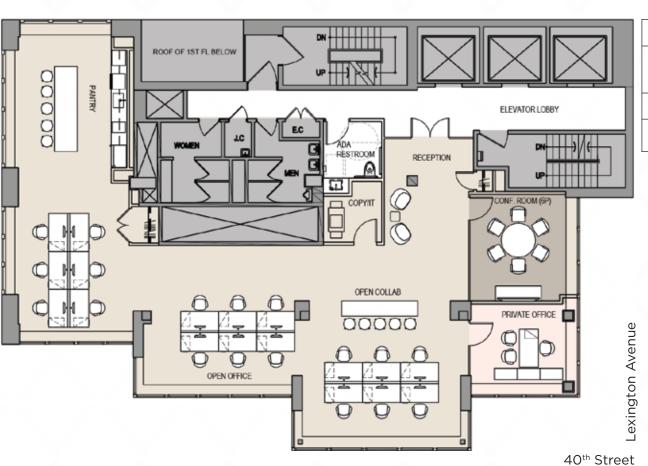

## floor 4 - entire floor built & furnished 15,379 RSF

#### PERSONNEL

| TOTAL HEADCOUNT                      | 76 |
|--------------------------------------|----|
| RECEPTIONIST                         | 1  |
| WORKSTATIONS<br>(30" x 72" BENCHING) | 72 |
| OFFICES                              | 3  |